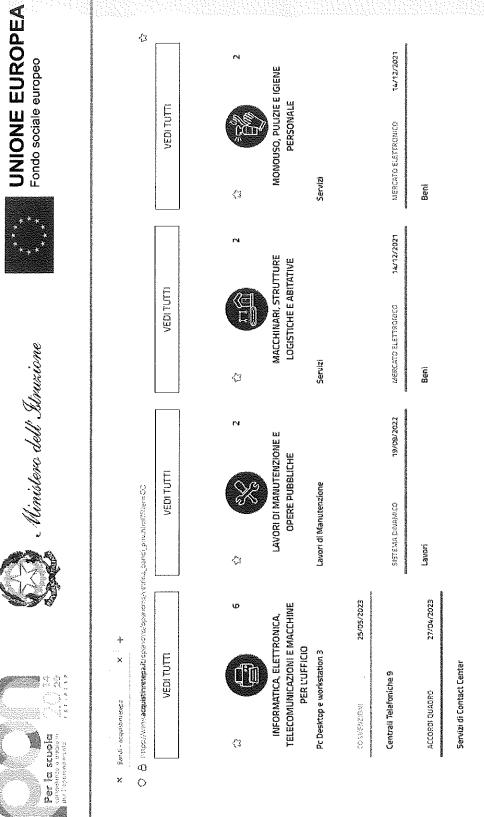

AGLI ATTI

Schermata della vetrina delle convenzioni Consip attive per categoria, a dimostrazione dell'assenza di convenzioni Consip attive per la fornitura/servizio oggetto della SERVIZIO DI FORMAZIONE. procedura

RIPORTA DI SEGUITO SCHERMATE CONVENZIONI CONSIP ATTIVE PER CATEGORIA, A DIMOSTRAZIONE DELL'ASSENZA DI CONVENZIONI CONSIP ATTIVE PER LA FORNITURA/SERVIZIO OGGETTO DELLA PROCEDURA

UNIONE EUROPEA Fondo sociale europeo III ۲J