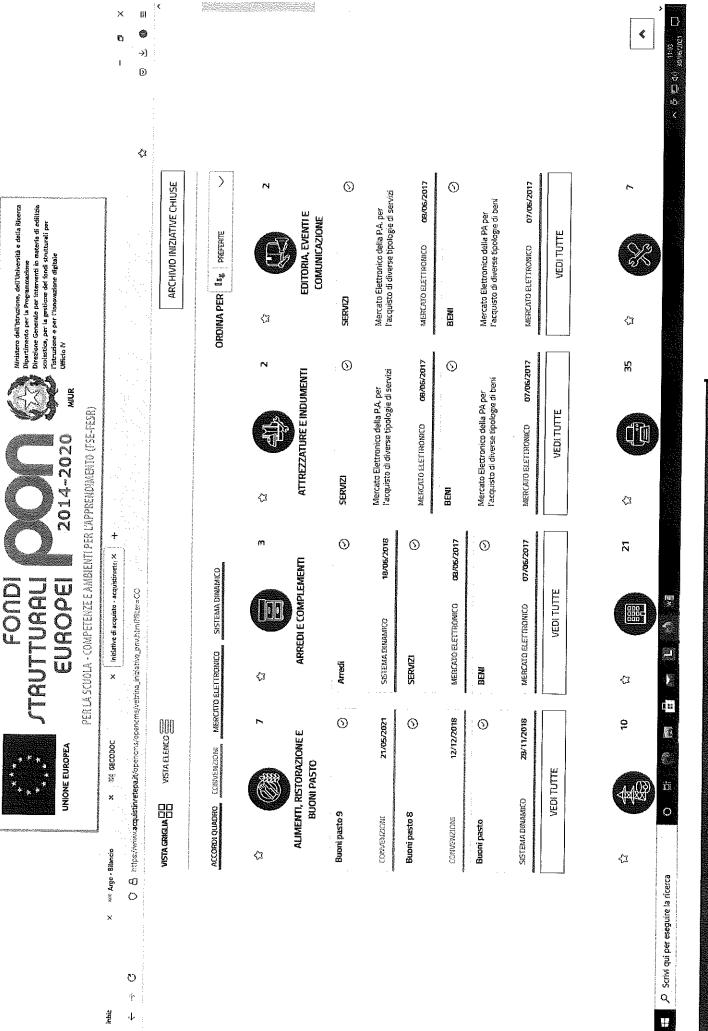

Schermata della vetrina delle convenzioni Consip attive per categoria, a dimostrazione dell'assenza di convenzioni Consip attive per la fornitura/servizio oggetto della procedura: FITTO STRUTTURA SPORTIVA.

## RIPORTA DI SEGUITO SCHERMATE CONVENZIONI CONSIP ATTIVE PER CATEGORIA, A DIMOSTRAZIONE DELL'ASSENZA DI CONVENZIONI CONSIP ATTIVE PER LA FORNITURA/SERVIZIO OGGETTO DELLA PROCEDURA SERVIZIO DI FITTO STRUTTURA