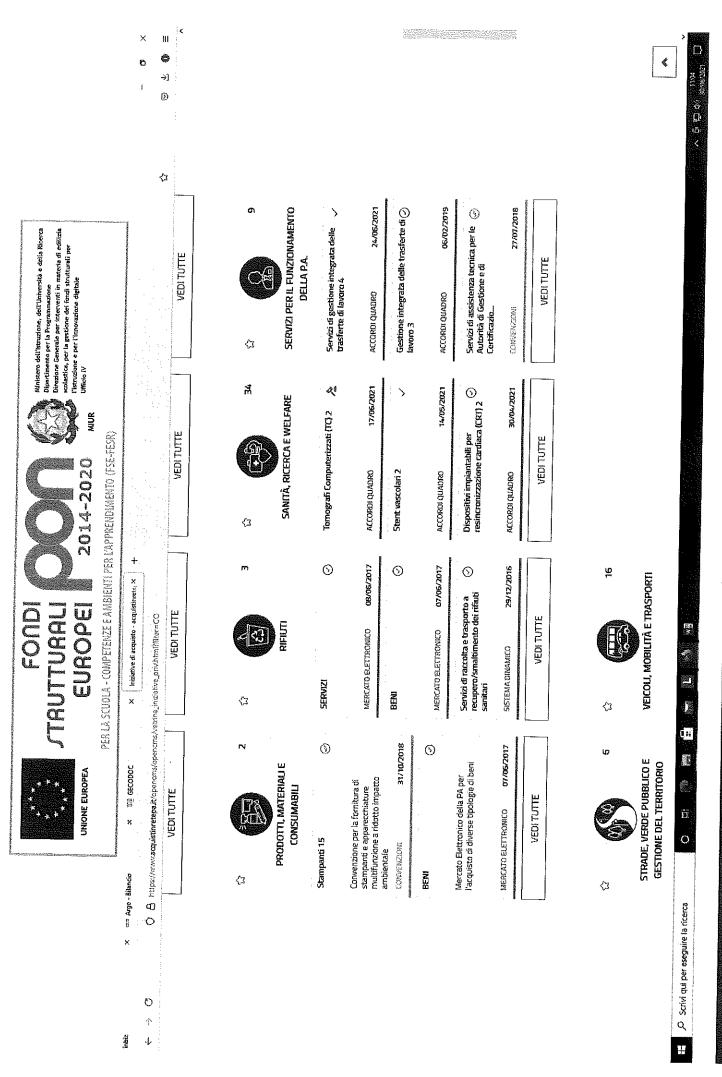

Schermata della vetrina delle convenzioni Consip attive per categoria, a dimostrazione dell'assenza di convenzioni Consip attive per la fornitura/servizio oggetto della procedura: FITTO STRUTTURA SPORTIVA.

## RIPORTA DI SEGUITO SCHERMATE CONVENZIONI CONSIP ATTIVE PER CATEGORIA, A DIMOSTRAZIONE DELL'ASSENZA DI CONVENZIONI CONSIP ATTIVE PER LA FORNITURA/SERVIZIO OGGETTO DELLA PROCEDURA SERVIZIO DI FITTO STRUTTURA